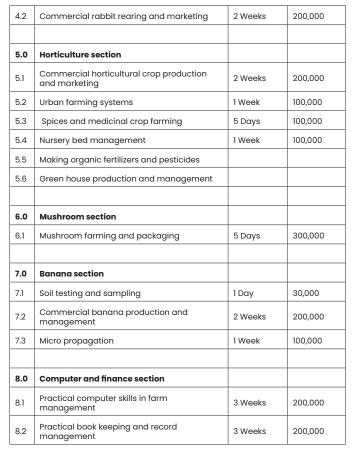

| 1.17 | Honey and apiary products processing                                                  | 1 Week   | 250,000 |
|------|---------------------------------------------------------------------------------------|----------|---------|
|      |                                                                                       |          |         |
| 2.0  | Diary section                                                                         |          |         |
| 2.1  | Farm planning and management with basic computer skills                               | 2 Months | 500,000 |
| 2.2  | Youth and women empowerment in diary farming with basic computer skills               | 1 Month  | 400,000 |
| 2.3  | Zero graizing for commercial production                                               | 2 Weeks  | 200,000 |
| 2.4  | Breeding and facility management                                                      | 1 Week   | 100,000 |
| 2.5  | Feeding, diary nutrition and animal health i.e.<br>making silage, hay, mineral blocks | 5 Days   | 100,000 |
| 2.6  | Diary farmers field day                                                               | 1 Day    | 20,000  |
| 2.7  | Calf and young stock management                                                       | 1 Week   | 100,000 |
|      |                                                                                       |          |         |
| 3.0  | Poultry section                                                                       |          |         |
| 3.1  | Commercial poultry farming and management                                             | 2 Weeks  | 200,000 |
| 3.2  | Practical skills in brooding of chicks                                                | 1 Week   | 100,000 |
| 3.3  | Feeding and nutrition in poultry                                                      | 1 Week   | 100,000 |
| 3.4  | Biosecurity and disease management                                                    | 2 Days   | 50,000  |
| 3.5  | Poultry farmers show                                                                  | 1 Day    | 20,000  |
| 3.6  | Rearing black soldier flies                                                           | 1 Week   | 150,000 |
|      |                                                                                       |          |         |
| 4.0  | Small ruminant section                                                                |          |         |
| 4.1  | Commercial goat and sheep rearing                                                     | 1 Week   | 100,000 |